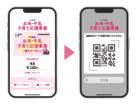

# **B** Digital Coupon

Digital coupons for the purchase of Hokkaido grown Rice & Milk (**Total of ¥8,160**)

Expiration Date: January 21, 2024

\*Only available via digital application

#### Digital Application

Please apply via the designated website: <u>https://hkd2023kosodate-ouen.jp</u>