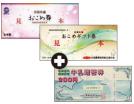

# A Gift Certificate

"Rice Tickets" OR "Rice Gift Tickets" Total ¥6,160 (¥440x14pcs) +
"Milk Gift Certificate" Total ¥2,000 (¥200x10pcs)

#### Grand Total of ¥8,160

\*Depending on the stock situation, purchases made with gift certificates may require up to 2 months shipping time. Please excuse the inconvenience.