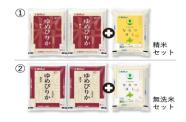

### C Hokkaido Rice Package

\*Only one application is allowed per household

Yumepirika (5kg) x2 · Nanatuboshi(5kg) {Total of ¥8,160 (includes shipping)}

You can choose either ①Unwashed rice set OR ②Pre-washed rice set