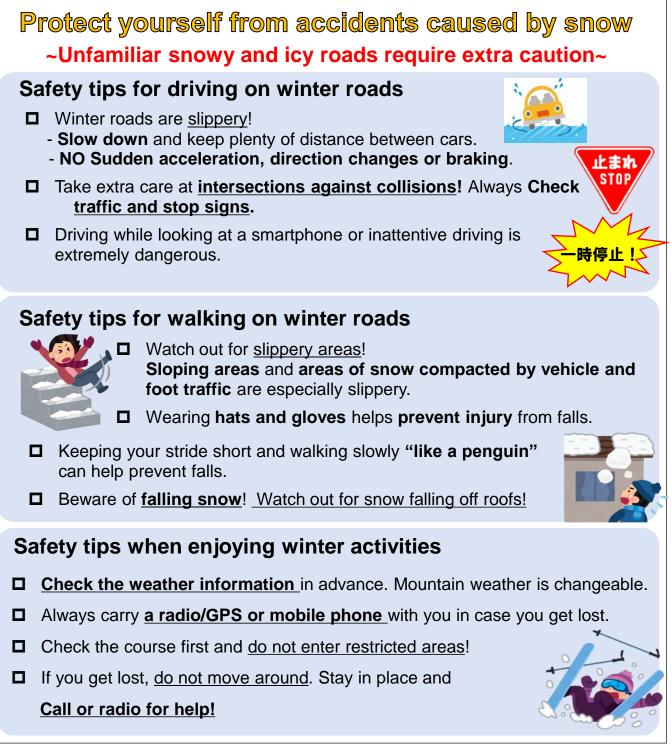

## **Dear Winter Hokkaido Visitors**

Hokkaido in winter is full of seasonal attractions like winter sports and snow events! To enjoy winter safely, beware of accidents caused by snow.

Created by: Bureau of Crisis Countermeasures, Hokkaido (011-204-5900) Community Support Division ,Bureau of Daily Life Safety, Department of Environment and Lifestyle, Hokkaido (011-204-5219)